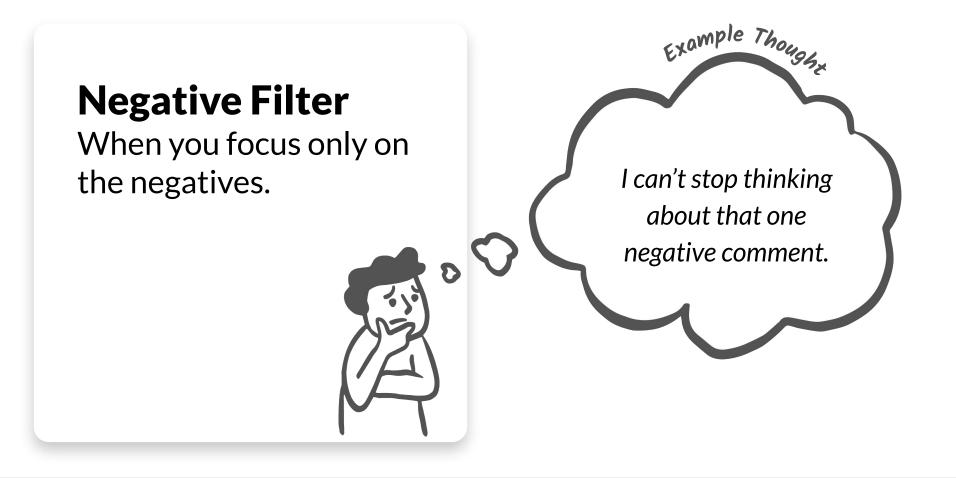

# All-or-Nothing Thinking

When you make big generalizations.





Keywords: all, always, never, none, everyone, nobody, etc.

common sense education<sup>®</sup>



commonsense.org/education Shareable with attribution for noncommercial use. Remixing is permitted. C€NTER FOR DIG!TOL





commonsense.org/education Shareable with attribution for noncommercial use. Remixing is permitted. CENTER FOR DIG!TOL



# **Mind Reading**

When you assume you know what someone else is thinking or feeling.

Example Though My friend didn't reply to my text. She is clearly mad at me.



commonsense.org/education Shareable with attribution for noncommercial use. Remixing is permitted. CENTER FOR DIG!TOL







commonsense.org/education Shareable with attribution for noncommercial use. Remixing is permitted. C€NTER FOR DIG!TOL



## Shoulds

#### When you think about what you "should" (or shouldn't) do or be like.





Keywords: should or shouldn't

common sense education<sup>®</sup>



commonsense.org/education Shareable with attribution for noncommercial use. Remixing is permitted. C€NTER FOR DIG!TOU

### Personalizing

When you put the blame on yourself or assume something is about you. My friend posted that they're feeling sad. It must be my fault.

Example Though

common sense education<sup>®</sup>



commonsense.org/education Shareable with attribution for noncommercial use. Remixing is permitted.



### **Fortune-Telling**

When you assume you know what's going to happen, and it's goin